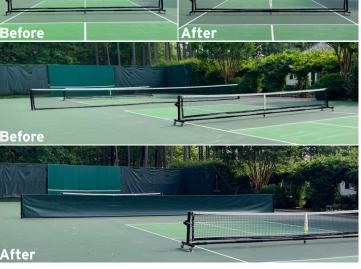

## **putterman**athletics

• `,

| _ |   |      |  |
|---|---|------|--|
| Ρ | 1 |      |  |
|   |   | - 77 |  |
|   |   |      |  |

| size         | 41'7''W X 41''H                                                                 |        |          |
|--------------|---------------------------------------------------------------------------------|--------|----------|
| material     | 10oz, 78% flexible foamed pvc/22% polyester yarn                                | Before | After    |
| construction | top pocket, reinforced hems and grommets                                        | Before |          |
| includes     | net cable installed in top pocket                                               |        |          |
| options      | colors black, green and US Open blue; custom logos;<br>works on any tennis post | After  |          |
| warranty     | 2-year limited warranty                                                         | pic    | kle wall |